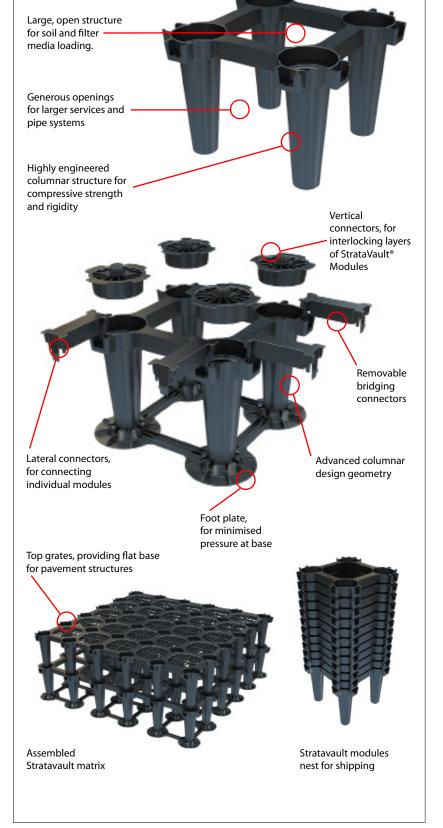

The high strength Citygreen Structural Module is the result of a team of talented design engineers working with Citygreen to produce the ultimate load bearing 'root cell' structure.

This patented design integrates an array of essential features, making it the most advanced structural module of its type globally.

Immense compressive load bearing capacity is achieved by combining columnar design geometry with recycled, reinforced co-polymer materials.

Due to the positive lateral and vertical connectors, an assembled Stratavault matrix also has excellent lateral strength. The octagonal modules are placed and connected rapidly and simply, with minimum of skilled labour required.

Large spaces between the columns provide generous avenues for root growth in all directions, and volume within the columns is open and readily accessible for feeder and structural tree roots.

The environmentally-critical design parameters have resulted in an extremely strong module made from recycled material, which leaves a huge proportion of its total volume for root growth and storm water harvesting.

# Capacity

Free Volume: Module <83% Assembled Matrix>90%